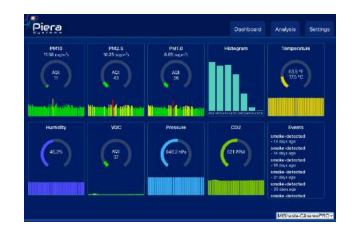

## FULLY INTEGRATED WITH THE CLOUD

All Canāree come equipped with a full integration into a powerful cloud-based SenseiAQ software so you can monitor air quality from anywhere. Monitor data in your cloud or ours. Integrating into custom dashboards is made easy with RESTful APIs and so is integrating with BMS / BAS solutions.

## HIGHLY ACCURATE YET AFFORDABLE

Industry's only low-cost air quality monitors that can measure across the entire range of particulate matter from PM0.1 to PM10. Highly accurate data across 7 distinct bins allows you to uniquely classify the sources of pollution to inform effective mitigation actions in a highly cost-effective way.